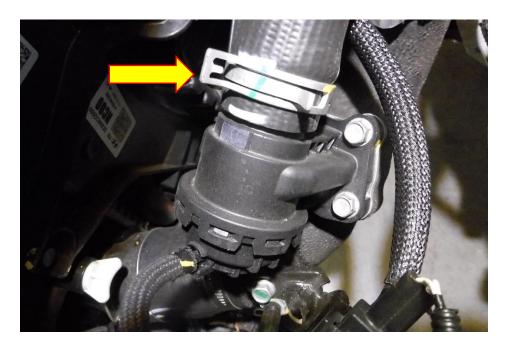

4. Using a flat bladed screwdriver prise the X2 plastic retaining clips open and remove them from the air duct to the airbox. You will now be able to remove the airbox from the engine bay.

5. Using a hose clamp removal tool or long nose pliers loosen the hose clamp attaching the other end of the Dump valve discharge hose to the valve. You will be able to remove the hose from the vehicle.