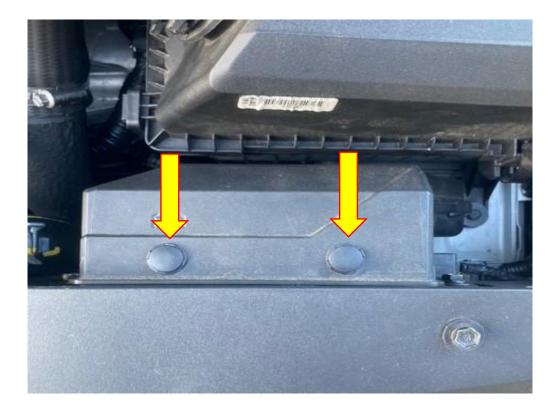

4. Using a flat bladed screwdriver prise the X2 plastic retaining clips open and remove them from the air duct to the airbox. You will now be able to remove the airbox from the engine bay.

5. Using a hose clamp removal tool or long nose pliers loosen the hose clamp attaching the other end of the Dump valve discharge hose to the valve. You will be able to remove the hose from the vehicle.