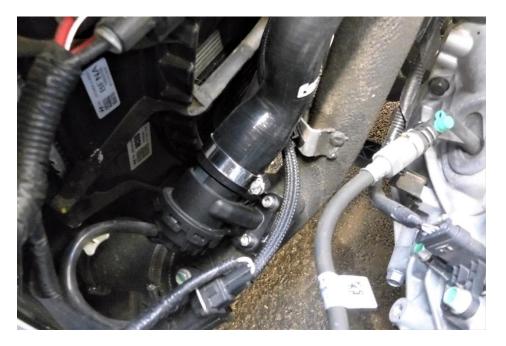

6. Fit the larger end of the Forge discharge hose to the valve and using a 7mm socket and rachet secure it using the 25-40mm hose clamp.

7. Follow steps 1-4 in reverse order, but now securing the other end of the Forge dump valve discharge hose to the inlet hose with the supplied 20-32mm hose clamp using a 7mm socket and ratchet.