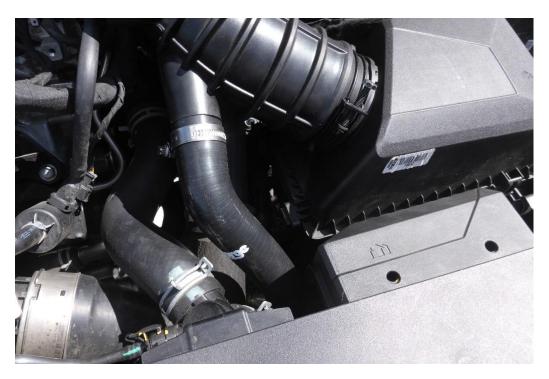

2. Using a 10mm socket and ratchet loosen the hose clamp attaching the inlet hose to the airbox, once loose detach the inlet hose from the airbox-

**3**. Using a 10mm socket and ratchet with extension remove the X3 M6 fasteners attaching the airbox to the vehicle.