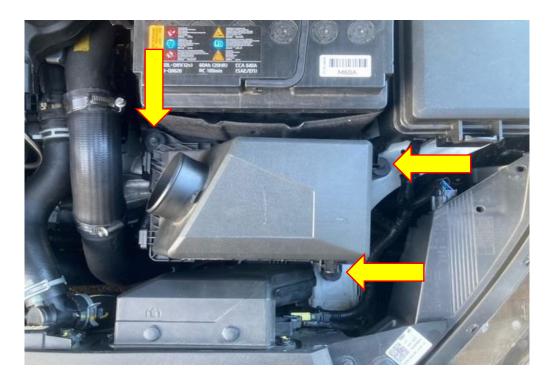

2. Using a 10mm socket and ratchet loosen the hose clamp attaching the inlet hose to the airbox, once loose detach the inlet hose from the airbox-

**3**. Using a 10mm socket and ratchet with extension remove the X3 M6 fasteners attaching the airbox to the vehicle.

4. Using a flat bladed screwdriver prise the X2 plastic retaining clips open and remove them from the air duct to the airbox. You will now be able to remove the airbox from the engine bay.

5. Using a hose clamp removal tool or long nose pliers loosen the hose clamp attaching the other end of the Dump valve discharge hose to the valve. You will be able to remove the hose from the vehicle.