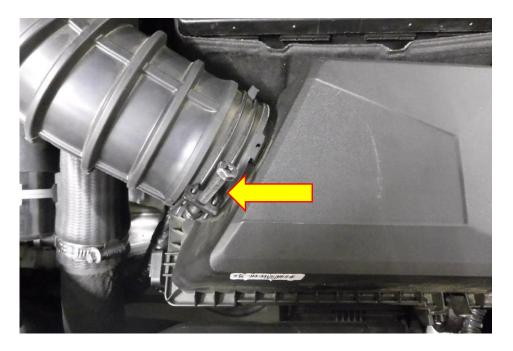

2. Using a 10mm socket and ratchet loosen the hose clamp attaching the inlet hose to the airbox, once loose detach the inlet hose from the airbox-

**3**. Using a 10mm socket and ratchet with extension remove the X3 M6 fasteners attaching the airbox to the vehicle.