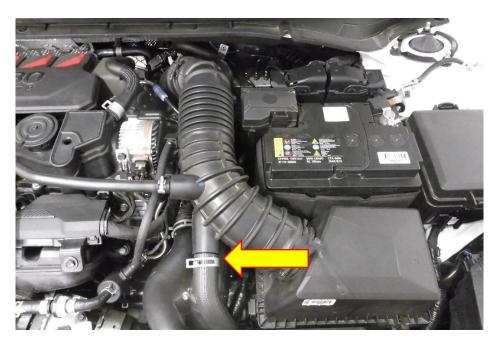

## **TOOLS NEEDED:**

Hose Clamp removal tool/Long nose pliers 10mm spanner 7/10mm Socket and Ratchet and suitable extension Flat blade screwdriver 1. Open the bonnet and locate the original dump valve discharge hose. Using a hose clamp removal tool or long nose pliers release the upper hose clamp.