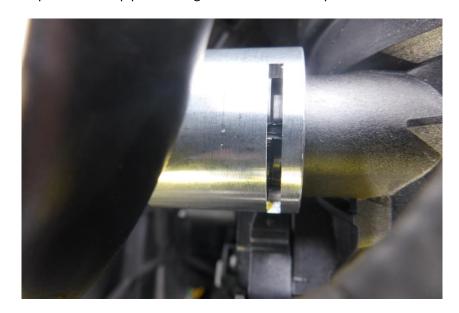

No tools required

 ${\bf 1.} \ \ {\bf Open \ bonnet.} \ {\bf Remove \ engine \ cover \ and \ locate \ the \ vacuum \ connector \ circled \ below$ 

2. Squeeze the connector and disconnect.

3. Take the supplied split sleeve and slide it over the taper on the pipe

4. Push the supplied adapter over the pipe ensuring the slot is over the split sleeve

5. Fit the supplied horseshoe shaped clip and refit the vacuum connector.

6. This is now ready for your valve or boost guage to be plumbed in.