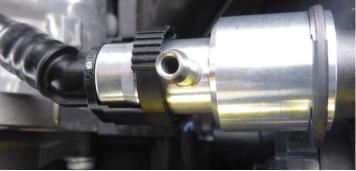

4. Push the supplied adapter over the pipe ensuring the slot is over the split sleeve

5. Fit the supplied horseshoe shaped clip and refit the vacuum connector.

6. This is now ready for your valve or boost guage to be plumbed in.