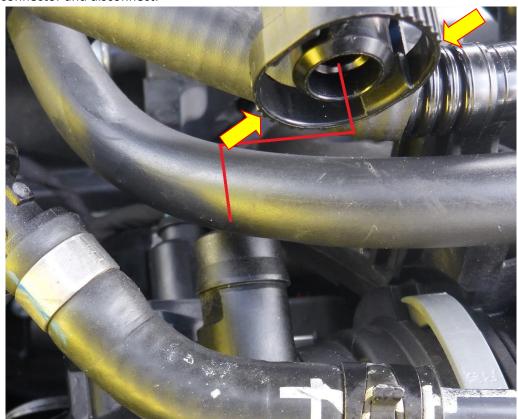

4. Push the supplied adapter over the pipe ensuring the slot is over the split sleeve

5. Fit the supplied horseshoe shaped clip and refit the vacuum connector.

6. This is now ready for your valve or boost guage to be plumbed in.