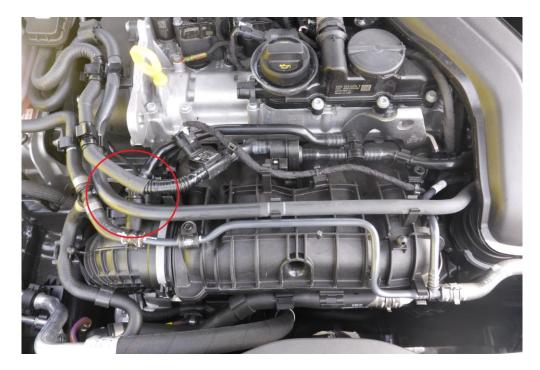

No tools required

 ${\bf 1.} \ \ {\bf Open \ bonnet.} \ {\bf Remove \ engine \ cover \ and \ locate \ the \ vacuum \ connector \ circled \ below$ 

2. Squeeze the connector and disconnect.

3. Take the supplied split sleeve and slide it over the taper on the pipe