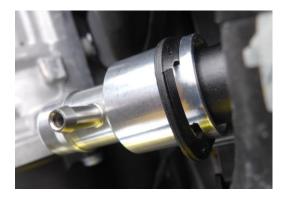

4. Push the supplied adapter over the pipe ensuring the slot is over the split sleeve

5. Fit the supplied horseshoe shaped clip and refit the vacuum connector.

6. This is now ready for your valve or boost guage to be plumbed in.