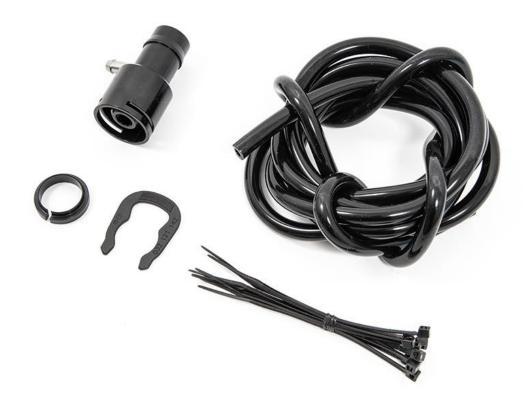

No tools required

 ${\bf 1.} \ \ {\bf Open \ bonnet.} \ {\bf Remove \ engine \ cover \ and \ locate \ the \ vacuum \ connector \ circled \ below$ 

2. Squeeze the connector and disconnect.

3. Take the supplied split sleeve and slide it over the taper on the pipe

4. Push the supplied adapter over the pipe ensuring the slot is over the split sleeve

5. Fit the supplied horseshoe shaped clip and refit the vacuum connector.

6. This is now ready for your valve or boost guage to be plumbed in.